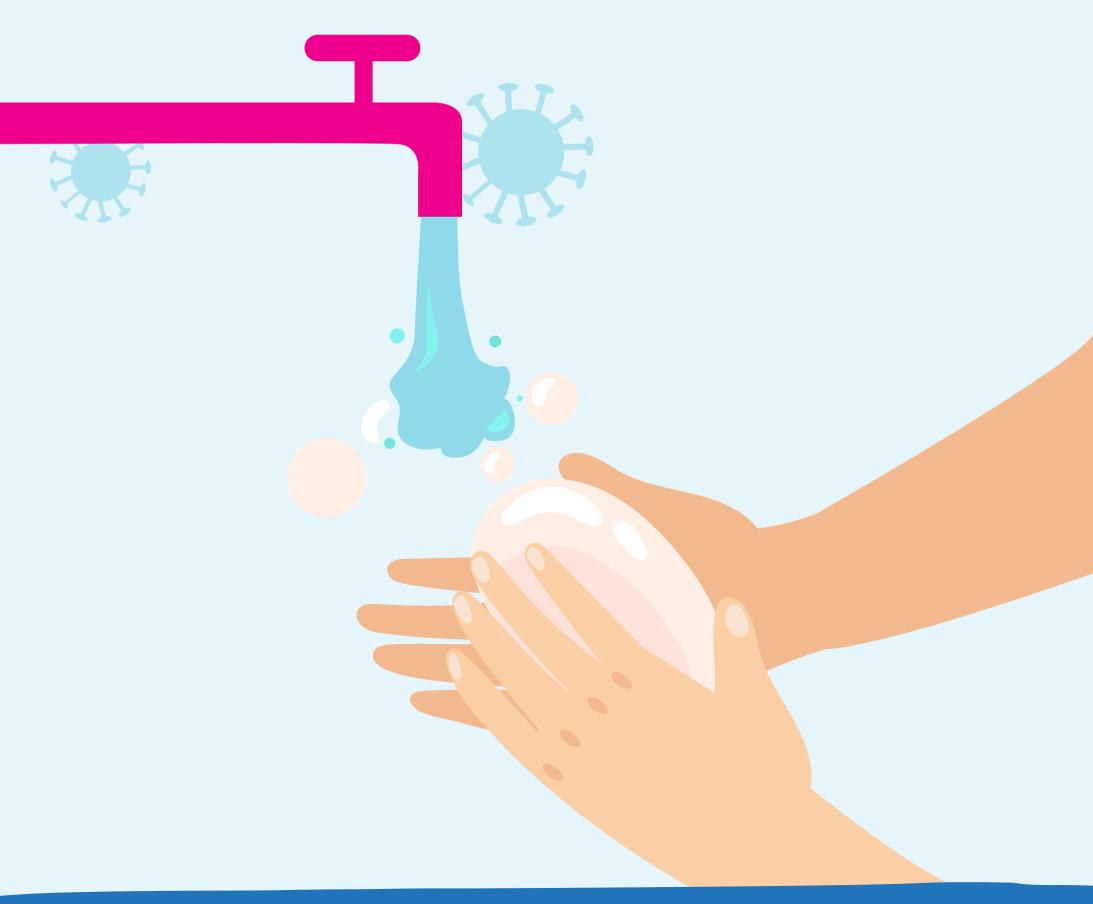

# TOPIC PROPER HANDWASHING TECHNIQUES

DATE OF AIRING : TIME OF AIRING/TIME SLOT :

DURATION : 1 MINUTE, 20 SECONDS

| LINE       | AUDIO                                                                               |
|------------|-------------------------------------------------------------------------------------|
| 1.         | Protect yourself and your family against COVID-19. Make it a habit to wash your     |
| 2.         | hands with soap and clean water for 20 seconds. Wash your hands before entering     |
| 3.         | your house, after having contact with your pets, before and after eating. Pregnant  |
| 4.         | women and mothers who have just delivered must also wash their hands often,         |
| <b>5</b> . | especially before holding their newborn babies.                                     |
| 6.         |                                                                                     |
| 7.         | How do we do proper handwashing? Step one, wet your hands with water and            |
| 8.         | soap. Step two, soap the palm of your hands. Step three, soap the back of your      |
| 9.         | hands. Step four, scrub the spaces in between fingers. Step five, scrub your nails. |
| 10.        | Step six, scrub the space between the thumb. Step seven, scrub in a circling        |
| 11.        | manner the top of the fingers of both hands. And finally, rinse well the whole hand |
| 12.        | and let it dry.                                                                     |
| 13.        |                                                                                     |
| 14.        |                                                                                     |